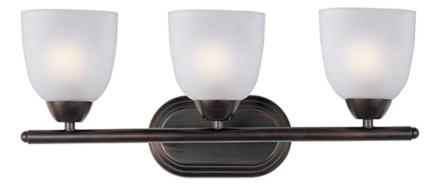

### PRODUCT DESCRIPTION

This transitional design works in any style home. Intersecting, rectangular tubing finished in your choice of Satin Nickel or Oil Rubbed Bronze gently curves to support simple line Frost glass shades.