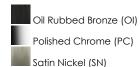

### PRODUCT DESCRIPTION

This transitional design works in any style home. Intersecting, rectangular tubing finished in your choice of Satin Nickel or Oil Rubbed Bronze gently curves to support simple line Frost glass shades.



### **MEASUREMENTS**

**DIMENSION** : 21" W x 8.5" H x 6.5" Ext : 8" W x 4.75" H x 6.5" HCO **BACK PLATE** 

HANGING WEIGHT : 3.75 lb

# LAMPING

INPUT VOLTAGE : 120V

BULB : 3 x 60W Incandescent E26 Medium , 180W Total

BULB INCLUDED : (Not Included)

DIMMABLE : Yes

#### **FINISHES OPTION**



## **GLASS**

Frosted FT

## MATERIAL

Steel, Glass

#### **RATINGS**

cULus Damp Location







#### **ADDITIONAL**

INSTALL UP/DOWN: Up/Down **OPERATING TEMPERATURE:** -20°C (-4°F), 40°C (104°F)

PHOTOMETIC: Report Found Online

Always consult a qualified electrician before installing any lighting product.



WESTERN DISTRIBUTION CENTER (HEADQUARTER) 253 NORTH VINELAND AVE I CITY OF INDUSTRY, CA 91746

P. 626.956.4200 | F. 626.956.4225 | maximlighting.com