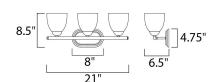

### **MEASUREMENTS**

**DIMENSION** : 21" W x 8.5" H x 6.5" Ext : 8" W x 4.75" H x 6.5" HCO **BACK PLATE** 

HANGING WEIGHT : 3.75 lb